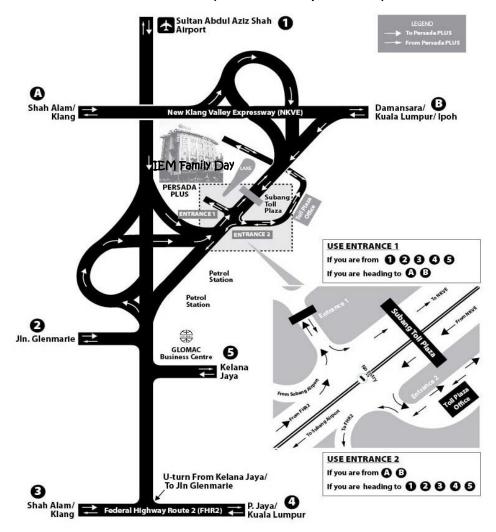

## Route Map to Persada PLUS

GPS Coordinate: 3° 05.952 N, 101° 34.109 E / 3.104521, 101.589031

KM15, Lebuhraya Baru Lembah Klang (NKVE), 47301 Petaling Jaya, Selangor. (Map attached) The Council Members of The Institution of Engineers, Malaysia are pleased to invite all IEM members and their families to the IEM Family Day to get to know one another and foster closer rapport amongst each other. Don't forget to bring all your family members to join in the fun!